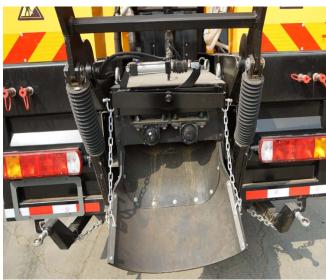

|                                    |
|-------------------|--------------|------------------------------------|
| PLC               | Omron, Japan | Delta, Taiwan                      |
|                   | OMRON        | A DELTA                            |
| Display           | Omron, Japan | 羅見企業股份有限公司                         |
|                   | OMRON        | 羅昇企業股份有限公司<br>ACE PILLAR Co., Ltd. |
| V. Work parameter |              |                                    |
| Min. truck speed  | 1km/h        |                                    |
| Paving thickness  | 3-15mm       |                                    |
| Paving width      | 2.5-4.3m     |                                    |

## **Introduction:**



Cummins engine, Hydraulic tank, Hydraulic valve Addictive tank









Dual screw mix system



2 mineral fillers tank



Centralized console



PLC control system



Stable belt feeding system



\*Optional: 4 Units fiber cutting system



Hydraulic extended spread box

### **Factory Profile**











IKOM Construction Machinery, China **Top 3 asphalt truck brand**, located in Hangzhou, it is the subsidiary company of ZHUMA Construction Machinery Group, The ZHUMA passed the ISO9001:2000 international quality system certification and products 3C authentication, the products cover Chip sealer, Slurry sealer, Concrete paver, Asphalt finisher, Chipping spreader, Bitumen decanter, emulsion plant and 50 various models, and gradually realize the product standardization and serialization and industrialization.

Our engineer team has 20 years experiences focused