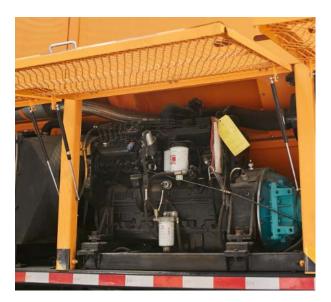

## **Introduction:**

Cummins engine, Hydraulic tank, Hydraulic valve Addictive tank

Dual screw mix system

2 mineral fillers tank

Centralized console

PLC control system

Stable belt feeding system

\*Optional: 4 Units fiber cutting system