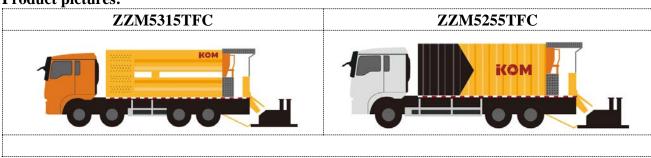

## **Product pictures:**

## **Specifications:**

| Specifications:  Model     | ZZM5315TFC               | ZZM5255TFC               |
|----------------------------|--------------------------|--------------------------|
| Dimension                  | 12250×2500×3450          | 11200×2495×3400          |
| I. Chassis                 |                          |                          |
| Chassis model              | HOWO 8X4                 | HOWO or SHACMAN 6X4      |
| GVW (kg)                   | 31000                    | 25000                    |
| Engine                     |                          | WD615                    |
|                            | CNHTC                    | 中国重泛<br>SINOTRUK         |
| Power (HP)                 | 310                      | 280                      |
| II. Tank and hopper        |                          |                          |
| Aggregate hopper           | $12m^3$                  | 10 m³                    |
| Max. Load capacity         | 15 m³                    | 12 m³                    |
| Emulsion asphalt tank      | 4000L                    | 3500L                    |
| Water tank                 | 4000L                    | 3500L                    |
| Addictive tank             | 400L                     | 400L                     |
| Fine material hopper       | 2x0.5 m³                 | 2x0.5 m³                 |
| Max. mixer capacity        | 4500kg/min               | 3500kg/min               |
| III. Power unit, hydraulic | and transmission system  |                          |
| Auxiliary engine           | Cummins 110kw            | Cummins 75kw             |
|                            | Carrytings               | Curtonins                |
| Hydraulic pump             | PERMCO,US                | PERMCO,US                |
|                            | PERMCO                   | PERMCO                   |
| Hydraulic motor            | WHITE US                 | DANFOSS, Denmark         |
|                            |                          | Danfoss                  |
| Asphalt pump               | HX                       | HX                       |
| Gear Unit                  | SEW, German              | Guomao                   |
|                            | SEW                      | GUOMAD<br>B IX           |
| Hydraulic distribute valve | Bucher German            | Hydraforce, US           |
|                            | <b>BUCHER</b> hydraulics | HYDRAFORCE POWER FORWARD |
| Vibrating motor            |                          | OL, ITALY                |
|                            |                          | <b>①</b>                 |