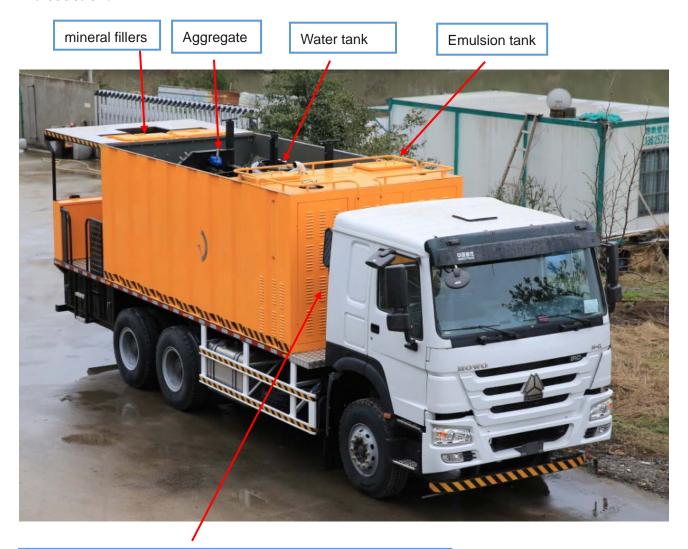

## **Introduction:**

Cummins engine, Hydraulic tank, Hydraulic valve Addictive tank

Dual screw mix system

2 mineral fillers tank

Centralized console

PLC control system

Stable belt feeding system

\*Optional: 4 Units fiber cutting system