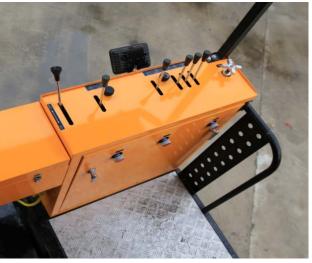

## **Product pictures:**

## **Introduction:**

Cummins engine, Hydraulic tank, Hydraulic valve Addictive tank

Dual screw mix system

2 mineral fillers tank

Centralized console

PLC control system

Stable belt feeding system

\*Optional: 4 Units fiber cutting system