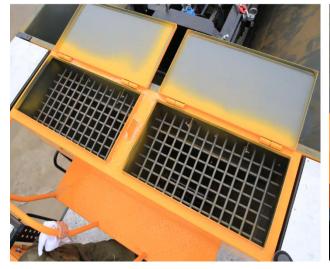

## **Introduction:**

Cummins engine, Hydraulic tank, Hydraulic valve Addictive tank

Dual screw mix system

2 mineral fillers tank

Centralized console

PLC control system

Stable belt feeding system

\*Optional: 4 Units fiber cutting system