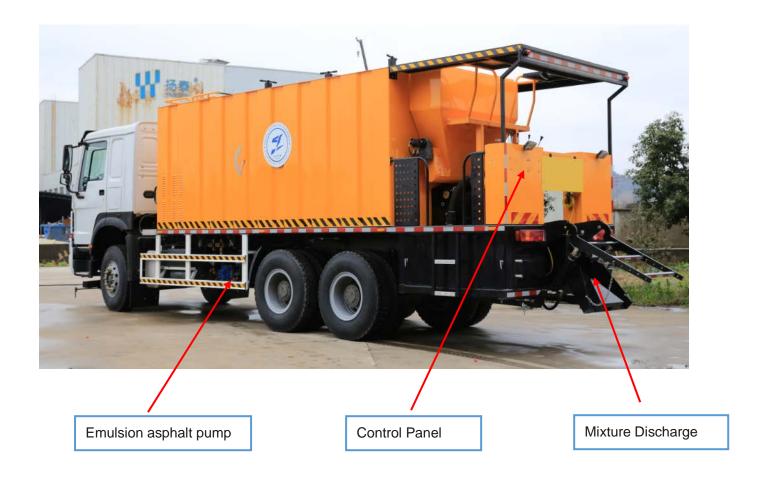

## **Product pictures:**

## **Specifications:**

| Specifications:  Model     | ZZM5315TFC               | ZZM5255TFC               |
|----------------------------|--------------------------|--------------------------|
| Dimension                  | 12250×2500×3450          | 11200×2495×3400          |
| I. Chassis                 |                          |                          |
| Chassis model              | HOWO 8X4                 | HOWO or SHACMAN 6X4      |
| GVW (kg)                   | 31000                    | 25000                    |
| Engine                     |                          | WD615                    |
|                            | CNHTC                    | 中国重泛<br>SINOTRUK         |
| Power (HP)                 | 310                      | 280                      |
| II. Tank and hopper        |                          |                          |
| Aggregate hopper           | $12m^3$                  | 10 m³                    |
| Max. Load capacity         | 15 m³                    | 12 m³                    |
| Emulsion asphalt tank      | 4000L                    | 3500L                    |
| Water tank                 | 4000L                    | 3500L                    |
| Addictive tank             | 400L                     | 400L                     |
| Fine material hopper       | 2x0.5 m³                 | 2x0.5 m³                 |
| Max. mixer capacity        | 4500kg/min               | 3500kg/min               |
| III. Power unit, hydraulic | and transmission system  |                          |
| Auxiliary engine           | Cummins 110kw            | Cummins 75kw             |
|                            | Carrytings               | Curtonins                |
| Hydraulic pump             | PERMCO,US                | PERMCO,US                |
|                            | PERMCO                   | PERMCO                   |
| Hydraulic motor            | WHITE US                 | DANFOSS, Denmark         |
|                            |                          | Danfoss                  |
| Asphalt pump               | HX                       | HX                       |
| Gear Unit                  | SEW, German              | Guomao                   |
|                            | SEW                      | GUOMAD<br>B IX           |
| Hydraulic distribute valve | Bucher German            | Hydraforce, US           |
|                            | <b>BUCHER</b> hydraulics | HYDRAFORCE POWER FORWARD |
| Vibrating motor            |                          | OL, ITALY                |
|                            |                          | <b>①</b>                 |