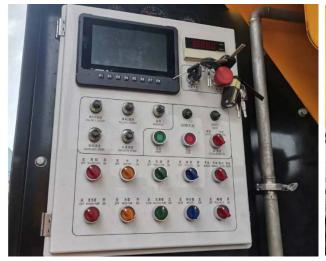

## **Product pictures:**

| IV. Control unit  |              |                                    |
|-------------------|--------------|------------------------------------|
| PLC               | Omron, Japan | Delta, Taiwan                      |
|                   | OMRON        | A DELTA                            |
| Display           | Omron, Japan | 羅見企業股份有限公司                         |
|                   | OMRON        | 羅昇企業股份有限公司<br>ACE PILLAR Co., Ltd. |
| V. Work parameter |              |                                    |
| Min. truck speed  | 1km/h        |                                    |
| Paving thickness  | 3-15mm       |                                    |
| Paving width      | 2.5-4.3m     |                                    |

## **Introduction:**

Cummins engine, Hydraulic tank, Hydraulic valve Addictive tank

Dual screw mix system

2 mineral fillers tank

Centralized console

PLC control system

Stable belt feeding system

\*Optional: 4 Units fiber cutting system