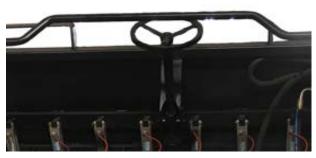

### **Introduction:**

**HONDA GX270 Generator Power Unit** 

Hydraulic Driven spread roll

**Control Panel** 

Spread Roll

13 pnuematic valve for adjusting the width

Hand wheel for adjusting the thickness

### **Pictures:**