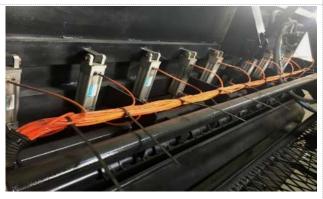

### **Introduction:**

**HONDA GX270 Generator Power Unit** 

Hydraulic Driven spread roll

**Control Panel** 

Spread Roll

13 pnuematic valve for adjusting the width

Hand wheel for adjusting the thickness

### **Pictures:**