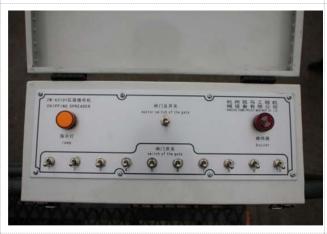

### **Introduction:**

**HONDA GX270 Generator Power Unit** 

Hydraulic Driven spread roll

**Control Panel** 

Spread Roll

13 pnuematic valve for adjusting the width

Hand wheel for adjusting the thickness