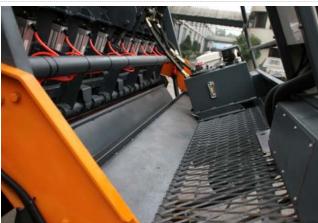

### **Introduction:**

**HONDA GX270 Generator Power Unit** 

Hydraulic Driven spread roll

**Control Panel** 

Spread Roll

13 pnuematic valve for adjusting the width

Hand wheel for adjusting the thickness