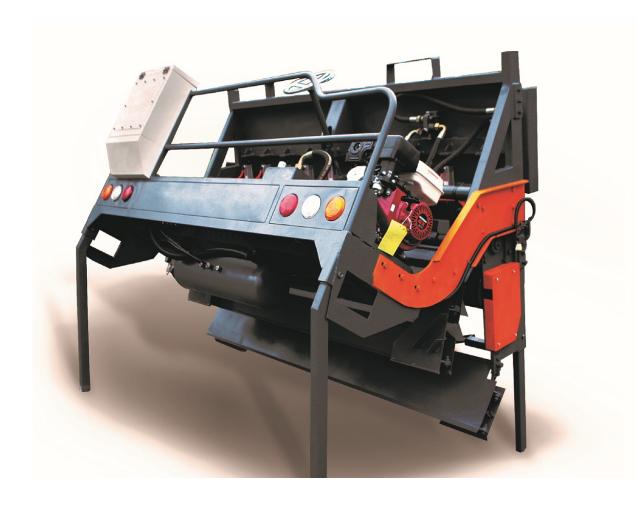

## **Specification:**

| Mode          | ZM-A310                                   |                                |
|---------------|-------------------------------------------|--------------------------------|
| Specification |                                           |                                |
| 1             | Dimension                                 | 2500×2000×1900 (mm)            |
| 2             | Chipping Size                             | 5~20 (mm)                      |
| 3             | Spreading Width                           | MAX 3100 (mm)                  |
| 4             | Total Weight                              | 1050 (Kg)                      |
| 5             | Shipping Dimension                        | 2650×2150×2050 (For reference) |
| Main Fitting  |                                           |                                |
| 1             | Hydraulic drive system                    |                                |
| 2             | OMR-80 Hydraulic Motor                    |                                |
| 3             | CBN-E3 Hydraulic gear Pump                |                                |
| 4             | VFc001-2025Lr/c Preference Diverter Valve |                                |
| 5             | "Open" Pneumatic Cylinder                 |                                |
| 6             | GX270 Gasoline Engine                     |                                |
| 7             | One position switch                       |                                |
|               |                                           |                                |

### **Chassis requirements:**

Dump truck Hopper width: 2410-2460 mm

Height from hopper floor to ground≥1350mm

### **Introduction:**

**HONDA GX270 Generator Power Unit** 

Hydraulic Driven spread roll

**Control Panel** 

Spread Roll

13 pnuematic valve for adjusting the width

Hand wheel for adjusting the thickness