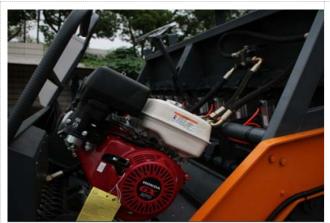

### **Introduction:**

**HONDA GX270 Generator Power Unit** 

Hydraulic Driven spread roll

**Control Panel** 

Spread Roll

13 pnuematic valve for adjusting the width

Hand wheel for adjusting the thickness