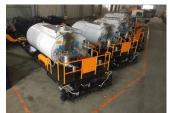

e |                                |
| 5             | "Open" Pneumatic Cylinder                 |                                |
| 6             | GX270 Gasoline Engine                     |                                |
| 7             | One position switch                       |                                |
|               |                                           |                                |

### **Chassis requirements:**

Dump truck Hopper width: 2410-2460 mm

Height from hopper floor to ground≥1350mm

### **Introduction:**



**HONDA GX270 Generator Power Unit** 



Hydraulic Driven spread roll



**Control Panel** 



Spread Roll



13 pnuematic valve for adjusting the width



Hand wheel for adjusting the thickness

### **Pictures:**



### **Factory Profile**











IKOM Construction Machinery, China **Top 3 asphalt truck brand**, located in Hangzhou, it is the subsidiary company of ZHUMA Construction Machinery Group, The ZHUMA passed the ISO9001:2000 international quality system certification and products 3C authentication, the products cover Chip sealer, Slurry sealer, Concrete paver, Asphalt finisher, Chipping spreader, Bitumen decanter, emulsion plant and 50 various models, and gradually realize the product standardization and serialization and industrialization.

Our engineer team has 20 years experiences focused on Asphalt machinery technology, and our brand **footprints travel across 55 countries.** IKOM is committed to offering high quality, reliable products and service on time. Your satisfaction is our commitment. Let us be your trus