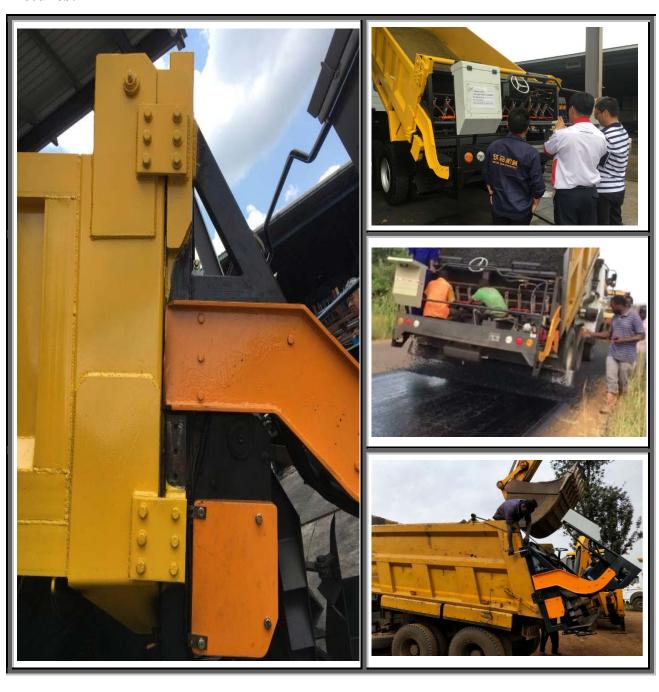

Lr/c Preference Diverter Valve |                                |
| 5             | "Open" Pneumatic Cylinder                 |                                |
| 6             | GX270 Gasoline Engine                     |                                |
| 7             | One position switch                       |                                |
|               |                                           |                                |

### **Chassis requirements:**

Dump truck Hopper width: 2410-2460 mm

Height from hopper floor to ground≥1350mm

### **Introduction:**



**HONDA GX270 Generator Power Unit** 



Hydraulic Driven spread roll



**Control Panel** 



Spread Roll



13 pnuematic valve for adjusting the width



Hand wheel for adjusting the thickness

### **Pictures:**



### **Factory Profile**











IKOM Construction Machinery, China **Top 3 asphalt truck brand**, located in Hangzhou, it is the subsidiary company of ZHUMA Construction Machinery Group, The ZHUMA passed the ISO9001:2000 international quality system certification and products 3C authentication, the products cover Chip sealer, Slurry sealer, Concrete paver, Asphalt finisher, Chipping spreader, Bitumen decanter, emulsion plant and 50 various models, and gradually realize the product standardization and serialization and industrialization.

Our engineer team has 20 years experiences focused on Asphalt machinery technology, and our brand **footprints travel across 55 countries.** IKOM is committed to offering high quality, reliable products and service on time. Your satisfaction is our co