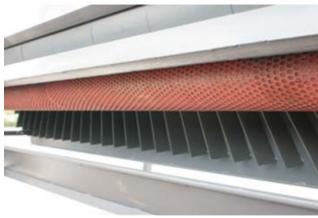

### **Introduction:**

**HONDA GX270 Generator Power Unit** 

Hydraulic Driven spread roll

**Control Panel** 

Spread Roll

13 pnuematic valve for adjusting the width

Hand wheel for adjusting the thickness

### **Pictures:**