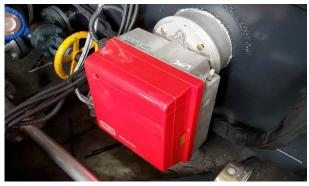

Complete unit equipped with 2 Italy Riello RG5S automatic burner and inner heating transfer oi boiler. Not need connect out boiler or heating.

Heating transfer oil pipeline is fully covered under the track, on both sides of the wall and the bottom of the equipment, Maximizes the heat transfer efficiency.

Integrated control cabinet, induced draft fan, asphalt pump, front and rear door opening and closing by electric circuit