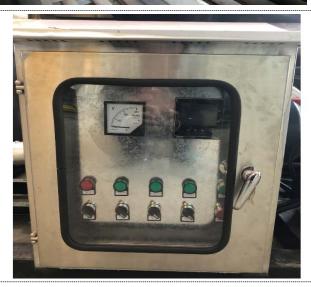

Folded triangle steel track design makes it easier for the bitumen drum entry

Temperature control panel. Heating transfer oil temperature can automatically adjust by set temperature which can sale the fuel.

Integrated control cabinet, induced draft fan, asphalt pump, front and rear door opening and closing by electric circuit