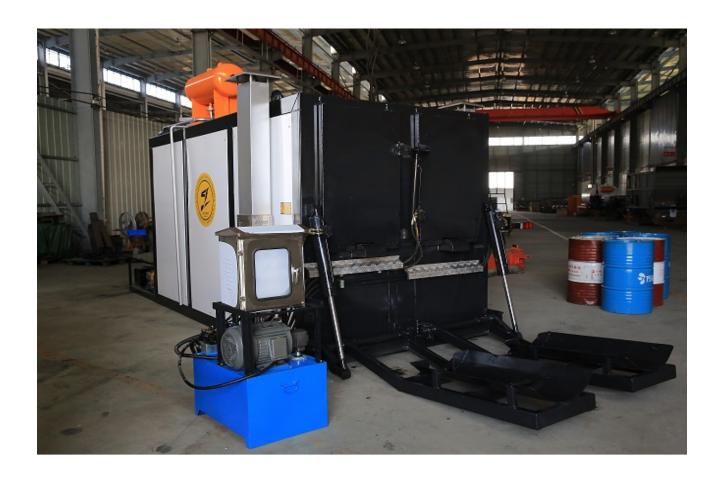

# **ZM-TT3** Thermal oil boiler built-in type

# **Drummed Asphalt Decanter**

### **Product characteristics**

- 1. Heating transfer oil **boiler build-in design**, no need extra installation and easy to move to other work site.
- 2. Burner tube + Heating transfer oil dual heat system can improve the heating efficiency and reduce bitumen residue in the drum, the tank body insulated with 50mm fiber glass.
- 3. Hydraulic drum loading and feeding system to make the efficiency and safety for operation.
- 4. Wide adaptability: suitable for variety of bitumen drum.
- 5. Safe and reliable: Heat conduction oil heating equipment adopts automatic control system, imported auto-ignition burner, can realize automatic control according to oil temperature, and equipped with corresponding monitoring instruments.

### The details:

Hydraulic drum-loading system with electric motor driven hydraulic power unit. the front door also controls by hydraulic cylinder to enhance the sealing.

Easy installation and transportation: Just put on the hard ground and connect the pump out line, then can start to use. within 6 hours installation.

Complete unit equipped with 2 Italy Riello RG5S automatic burner and inner heating transfer oi boiler. Not need connect out boiler or heating.

Heating transfer oil pipeline is fully covered under the track, on both sides of the wall and the bottom of the equipment, Maximizes the heat transfer efficiency.

Integrated control cabinet, induced draft fan, asphalt pump, front and rear door opening and closing by electric circuit