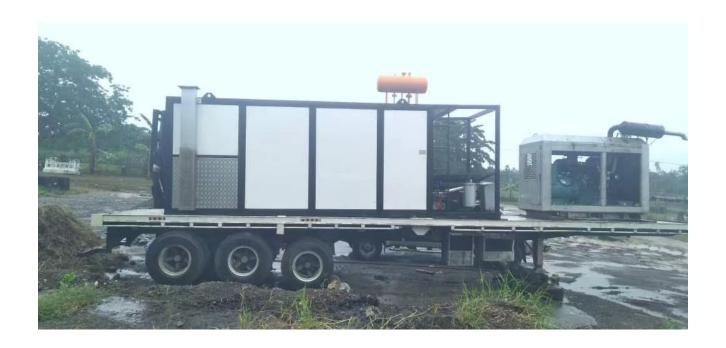

# **ZM-TT3** Thermal oil boiler built-in type

### The details:

Hydraulic drum-loading system with electric motor driven hydraulic power unit. the front door also controls by hydraulic cylinder to enhance the sealing.

Easy installation and transportation: Just put on the hard ground and connect the pump out line, then can start to use. within 6 hours installation.

Complete unit equipped with 2 Italy Riello RG5S automatic burner and inner heating transfer oi boiler. Not need connect out boiler or heating.

Heating transfer oil pipeline is fully covered under the track, on both sides of the wall and the bottom of the equipment, Maximizes the heat transfer efficiency.