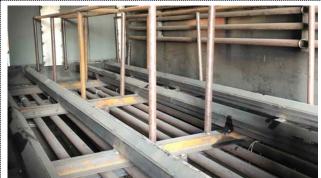

Complete unit equipped with 2 Italy Riello RG5S automatic burner and inner heating transfer oi boiler. Not need connect out boiler or heating.

Heating transfer oil pipeline is fully covered under the track, on both sides of the wall and the bottom of the equipment, Maximizes the heat transfer efficiency.

Folded triangle steel track design makes it easier for the bitumen drum entry

Temperature control panel. Heating transfer oil temperature can automatically adjust by set temperature which can sale the fuel.